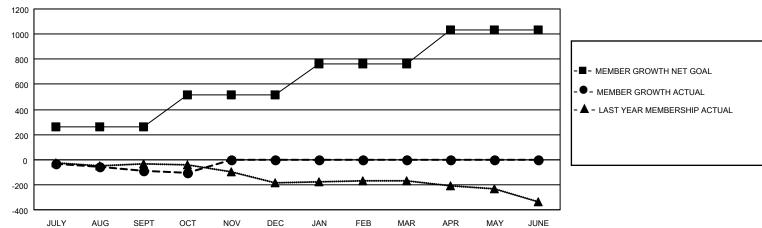

## GAT MONTHLY MEMBERSHIP PROGRESS REPORT

Multiple District 22

**LOCATION: MARYLAND** 

Results as of: 10/31/2020

| Clubs                 |               |           |               | Members               |                          |                         |                                                    |  |
|-----------------------|---------------|-----------|---------------|-----------------------|--------------------------|-------------------------|----------------------------------------------------|--|
| RESULTS FOR 2020-2021 |               |           |               | RESULTS FOR 2020-2021 |                          |                         |                                                    |  |
| QUARTER               | NEW CLUB GOAL | NEW CLUBS | DROPPED CLUBS | QUARTER ME            | EMBER GROWTH NET<br>GOAL | MEMBER GROWTH<br>ACTUAL | DROPPED<br>MEMBERS ACTUAL<br>(including transfers) |  |
| JULY/AUG/SEPT         | 3             | 0         | 1             | JULY/AUG/SEPT         | - 262                    | 91                      | 164                                                |  |
| OCT/NOV/DEC           | 2             | 0         | 1             | OCT/NOV/DEC           | 252                      | 36                      | 47                                                 |  |
| JAN/FEB/MAR           | 4             | 0         | 0             | JAN/FEB/MAR           | 252                      | 0                       | 0                                                  |  |
| APR/MAY/JUNE          | 3             | 0         | 0             | APR/MAY/JUNE          | 267                      | 0                       | 0                                                  |  |

## GOALS AND ACTUAL MEMBERS CUMULATIVE

| DROPPED CLUBS: 2 |     | 46 CLUBS OF 210 ADDED 1 OR MORE<br>NEW MEMBERS | GENDER DISTRIBUTION  MALE 4,140 (67.47%) |                |       |
|------------------|-----|------------------------------------------------|------------------------------------------|----------------|-------|
| DROPPED MEMBERS  |     |                                                | FEMALE                                   | 1,996 (32.53%) |       |
| DECEASED         | 40  | CLICK HERE FOR CUMULATIVE                      | TOTAL FAMILY UNIT MEMBERS                |                | 1,182 |
| CLUB CANCELLED 0 |     | MEMBERSHIP DATA                                |                                          |                | 04.4  |
| OTHER            | 171 |                                                | FAMILY MEMBERS PAYING HALF DUES          |                | 614   |
| TOTAL            | 211 |                                                |                                          |                |       |