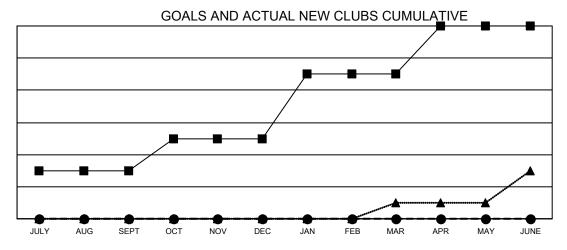

## GAT MONTHLY MEMBERSHIP PROGRESS REPORT

Multiple District 22

**LOCATION: MARYLAND** 

Results as of: 10/31/2020

| Clubs                 |               |           |               | Members               |                          |                         |                                                    |  |
|-----------------------|---------------|-----------|---------------|-----------------------|--------------------------|-------------------------|----------------------------------------------------|--|
| RESULTS FOR 2020-2021 |               |           |               | RESULTS FOR 2020-2021 |                          |                         |                                                    |  |
| QUARTER               | NEW CLUB GOAL | NEW CLUBS | DROPPED CLUBS | QUARTER ME            | EMBER GROWTH NET<br>GOAL | MEMBER GROWTH<br>ACTUAL | DROPPED<br>MEMBERS ACTUAL<br>(including transfers) |  |
| JULY/AUG/SEPT         | 3             | 0         | 1             | JULY/AUG/SEPT         | - 262                    | 91                      | 164                                                |  |
| OCT/NOV/DEC           | 2             | 0         | 1             | OCT/NOV/DEC           | 252                      | 36                      | 47                                                 |  |
| JAN/FEB/MAR           | 4             | 0         | 0             | JAN/FEB/MAR           | 252                      | 0                       | 0                                                  |  |
| APR/MAY/JUNE          | 3             | 0         | 0             | APR/MAY/JUNE          | 267                      | 0                       | 0                                                  |  |

- ■ - CURRENT YEAR GOALS FOR NEW CLUBS

- CURRENT YEAR ACTUAL NEW CLUBS

- ▲ - LAST YEAR ACTUAL NEW CLUBS